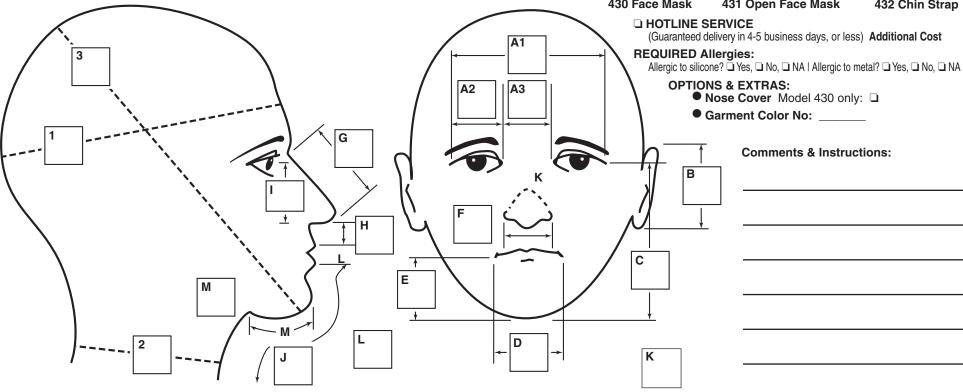

+1 800 537-1968

Age

Zip

430 Face Mask

431 Open Face Mask

432 Chin Strap

State

## **PLEASE CHECK ONE:**

- □ Burn
- □ Lymphedema
- Circumference above eyebrows
- 2. Circumference of neck
- Circumference point of chin around to crown of head
- A1. Width of both eyes
- A2. Width of one eye
- A3. Width between eyes
- B. Length of ear
- C. Length chin to eye center plane
- D. Width of mouth

- E. Length chin to mouth at corner
- Width of nose
- Length of nose
- Length bottom of nose to top of lip.
- Length nostril to eye center plane
- Contour bottom of lip to desired neck length
- K Contour across nose at tip for nose cover
- Width of Lips (top to bottom)
- M. Contour chin to neck